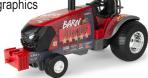

\$66<sup>25</sup>

1:16 International Harvester 1256 with

- Set includes tractor, figure and dog
- Ages 3+ #ZFN44380

1:16 Case IH Puller Tractor

- · Awesome hood graphics
- Over 14" long
- Engine sounds
- Ages 3+ #ZFN47465