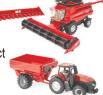

- Lights and Sound
- Spreader has "dirty" decoration
  • Ages 3+
- #ZFN44390

**\$74**05

1:32 Case IH **Harvesting Set** 

- Set includes 8230 combine, AFS Connect Magnum & grain cart
- Ages 3+ #ZFN47357

\$**37**85